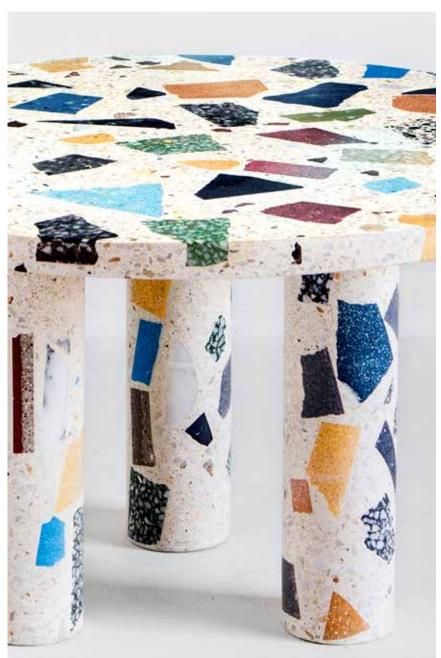

Following the circular economy, the pieces are made of concrete with embeded marble chips, hydraulic tiles and terrazzo, giving them a new life.

1

Coasters, trays,...

1. Ref. TERC20. Size 20x20x2,5cm. Weight 2,2kg. 2. Ref. TERC40. Size 20x40x2,5cm. Weight 5,2kg.

Each piece can be personalised according to the client's preferences (colours, aggregates shapes, textures and sizes).

1. Ref. TERTA70D. Size 70x40cm. Weight 46,3kg.

Table

Hand made in Mallorca since 1933