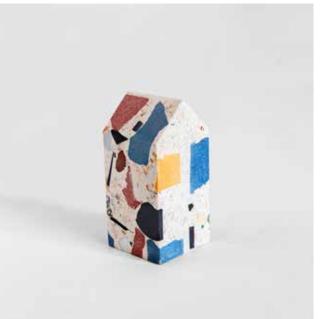

Terra collection by Feina

The Terra collection brings together a group of objects made from 100% recycled terrazzo and marble aggregates, and Green label cement.

1

3

Bookends, paperweights, doorstops,...

1. Ref. TERB1020. Size 10x20x14cm. Weight 5,9 kg. 2. Ref. TERB1014. Size 10x14x14cm. Weight 4,1 kg. 3. Ref. TERB1010. Size 10x10x20cm. Weight 4,8kg.