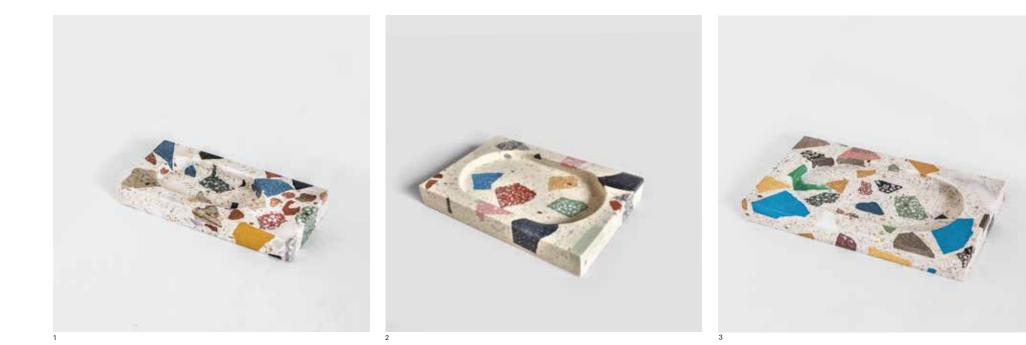

Trays

1. Ref. TERT1429. Size 14x29x4cm. Weight 4,2kg. 2. Ref. TERT2030. Size 20x30x4cm. Weight 4,1kg. 3. Ref. TERT2540. Size 25x40x4cm. Weight 9,1kg. 4. Ref. TERT4040. Size 40x40x4cm. Weight 11,1kg.

Hacrafted terrazzo is a centuries-old material from Mediterranean architecture that ages graciously.