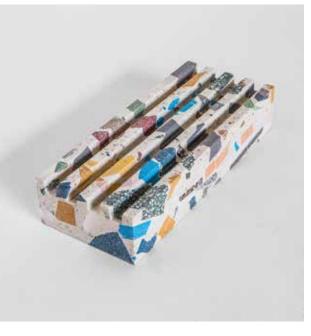

Paperweights, trays, displays, coasters, cutting boards,...

1. Ref. TERG2222. Size 22x22x4cm. Weight 3,2kg. 2. Ref. TERG184. Size 18x40x4cm. Weight 6,1 kg. 3. Ref. TERG189. Size 18x40x9cm. Weight 15,2kg.

Paperweights, trays, displays, coasters, cutting boards,...

1. Ref. TERG22D. Size 22x4cm. Weight 2,4kg. 2. Ref. TERG30D. Size 30x4cm. Weight 4,5kg. The structure of the pieces consists of simple shapes that emphasise the natural texture of the cement and the various recycled aggregates.