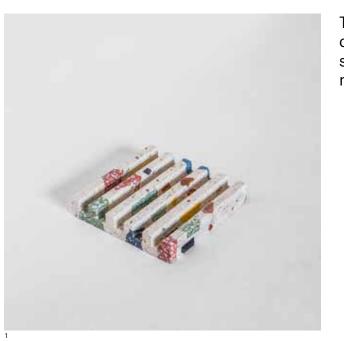

Paperweights, trays, displays, coasters, cutting boards,...

1. Ref. TERG2222. Size 22x22x4cm. Weight 3,2kg. 2. Ref. TERG184. Size 18x40x4cm. Weight 6,1 kg. 3. Ref. TERG189. Size 18x40x9cm. Weight 15,2kg.

Paperweights, trays, displays, coasters, cutting boards,...

1. Ref. TERG22D. Size 22x4cm. Weight 2,4kg. 2. Ref. TERG30D. Size 30x4cm. Weight 4,5kg. The structure of the pieces consists of simple shapes that emphasise the natural texture of the cement and the various recycled aggregates.