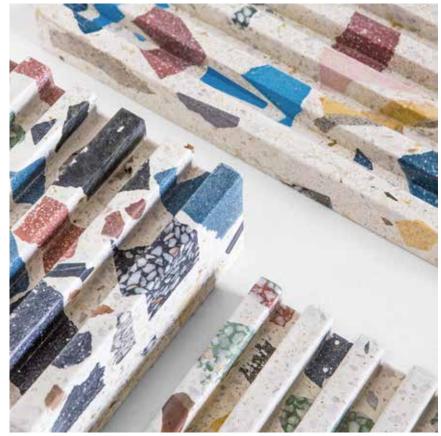

Trays

1. Ref. TERT1429. Size 14x29x4cm. Weight 4,2kg. 2. Ref. TERT2030. Size 20x30x4cm. Weight 4,1kg. 3. Ref. TERT2540. Size 25x40x4cm. Weight 9,1kg. 4. Ref. TERT4040. Size 40x40x4cm. Weight 11,1kg.

Hacrafted terrazzo is a centuries-old material from Mediterranean architecture that ages graciously.

Paperweights, trays, displays, coasters, cutting boards,...

1. Ref. TERG2222. Size 22x22x4cm. Weight 3,2kg. 2. Ref. TERG184. Size 18x40x4cm. Weight 6,1 kg. 3. Ref. TERG189. Size 18x40x9cm. Weight 15,2kg.

Paperweights, trays, displays, coasters, cutting boards,...

1. Ref. TERG22D. Size 22x4cm. Weight 2,4kg. 2. Ref. TERG30D. Size 30x4cm. Weight 4,5kg. The structure of the pieces consists of simple shapes that emphasise the natural texture of the cement and the various recycled aggregates.