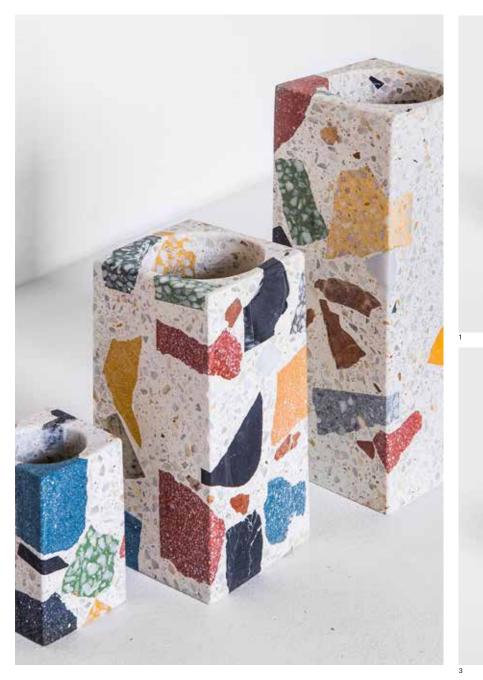

Vases

1. Ref. TERV11. Size 7x7x11cm. Weight 0,9kg. 2. Ref. TERV20. Size 10x10x20cm. Weight 3,4kg. 3. Ref. TERV30. Size 10x10x30cm. Weight 7,2kg.

There is a pattern that defines the style, but the singularity in its production makes every object unique.