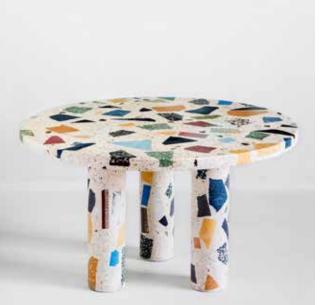

Each piece can be personalised according to the client's preferences (colours, aggregates shapes, textures and sizes).

1. Ref. TERTA70D. Size 70x40cm. Weight 46,3kg.

Table

Hand made in Mallorca since 1933