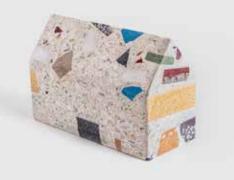

Terra collection by Feina

The Terra collection brings together a group of objects made from 100% recycled terrazzo and marble aggregates, and Green label cement.

1

3

Bookends, paperweights, doorstops,...

1. Ref. TERB1020. Size 10x20x14cm. Weight 5,9 kg. 2. Ref. TERB1014. Size 10x14x14cm. Weight 4,1 kg. 3. Ref. TERB1010. Size 10x10x20cm. Weight 4,8kg.