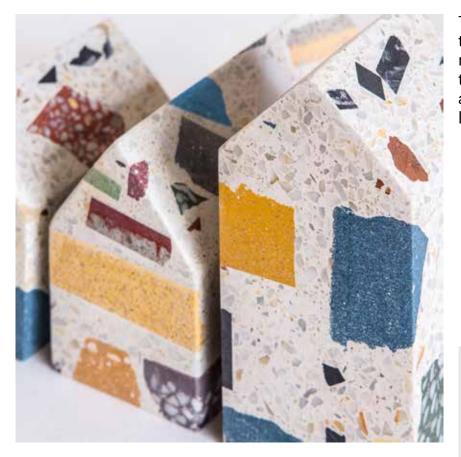

Terra collection by Feina

The Terra collection brings together a group of objects made from 100% recycled terrazzo and marble aggregates, and Green label cement.

1

3

Bookends, paperweights, doorstops,...

1. Ref. TERB1020. Size 10x20x14cm. Weight 5,9 kg. 2. Ref. TERB1014. Size 10x14x14cm. Weight 4,1 kg. 3. Ref. TERB1010. Size 10x10x20cm. Weight 4,8kg.