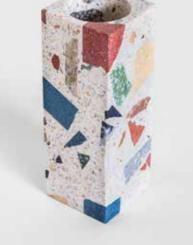

Vases

1. Ref. TERV11. Size 7x7x11cm. Weight 0,9kg. 2. Ref. TERV20. Size 10x10x20cm. Weight 3,4kg. 3. Ref. TERV30. Size 10x10x30cm. Weight 7,2kg.

There is a pattern that defines the style, but the singularity in its production makes every object unique.