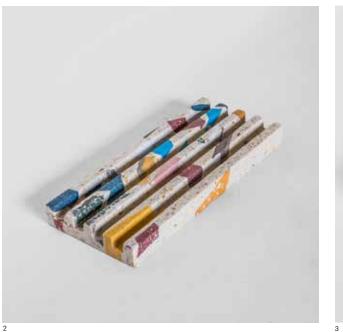

Paperweights, trays, displays, coasters, cutting boards,...

1. Ref. TERG2222. Size 22x22x4cm. Weight 3,2kg. 2. Ref. TERG184. Size 18x40x4cm. Weight 6,1 kg. 3. Ref. TERG189. Size 18x40x9cm. Weight 15,2kg.

Paperweights, trays, displays, coasters, cutting boards,...

1. Ref. TERG22D. Size 22x4cm. Weight 2,4kg. 2. Ref. TERG30D. Size 30x4cm. Weight 4,5kg. The structure of the pieces consists of simple shapes that emphasise the natural texture of the cement and the various recycled aggregates.