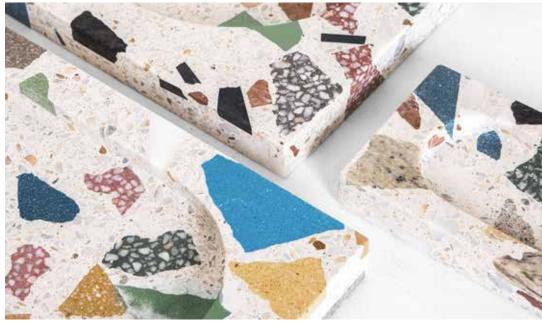

Following the circular economy, the pieces are made of concrete with embeded marble chips, hydraulic tiles and terrazzo, giving them a new life.

1

Coasters, trays,...

1. Ref. TERC20. Size 20x20x2,5cm. Weight 2,2kg. 2. Ref. TERC40. Size 20x40x2,5cm. Weight 5,2kg.