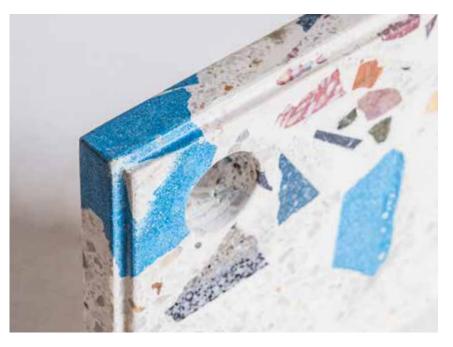

Paperweights, trays, displays, coasters, cutting boards,...

1. Ref. TERG22D. Size 22x4cm. Weight 2,4kg. 2. Ref. TERG30D. Size 30x4cm. Weight 4,5kg. The structure of the pieces consists of simple shapes that emphasise the natural texture of the cement and the various recycled aggregates.