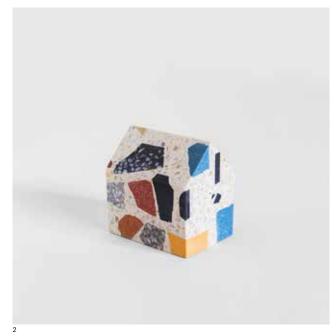

Terra collection by Feina

The Terra collection brings together a group of objects made from 100% recycled terrazzo and marble aggregates, and Green label cement.

1

3

Bookends, paperweights, doorstops,...

1. Ref. TERB1020. Size 10x20x14cm. Weight 5,9 kg. 2. Ref. TERB1014. Size 10x14x14cm. Weight 4,1 kg. 3. Ref. TERB1010. Size 10x10x20cm. Weight 4,8kg.