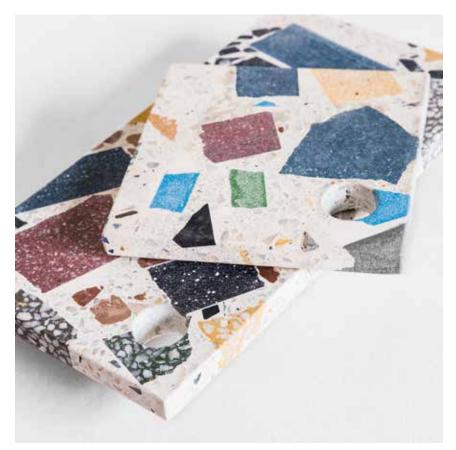

Trays

1. Ref. TERT1429. Size 14x29x4cm. Weight 4,2kg. 2. Ref. TERT2030. Size 20x30x4cm. Weight 4,1kg. 3. Ref. TERT2540. Size 25x40x4cm. Weight 9,1kg. 4. Ref. TERT4040. Size 40x40x4cm. Weight 11,1kg.

Hacrafted terrazzo is a centuries-old material from Mediterranean architecture that ages graciously.

Paperweights, trays, displays, coasters, cutting boards,...

1. Ref. TERG2222. Size 22x22x4cm. Weight 3,2kg. 2. Ref. TERG184. Size 18x40x4cm. Weight 6,1 kg. 3. Ref. TERG189. Size 18x40x9cm. Weight 15,2kg.