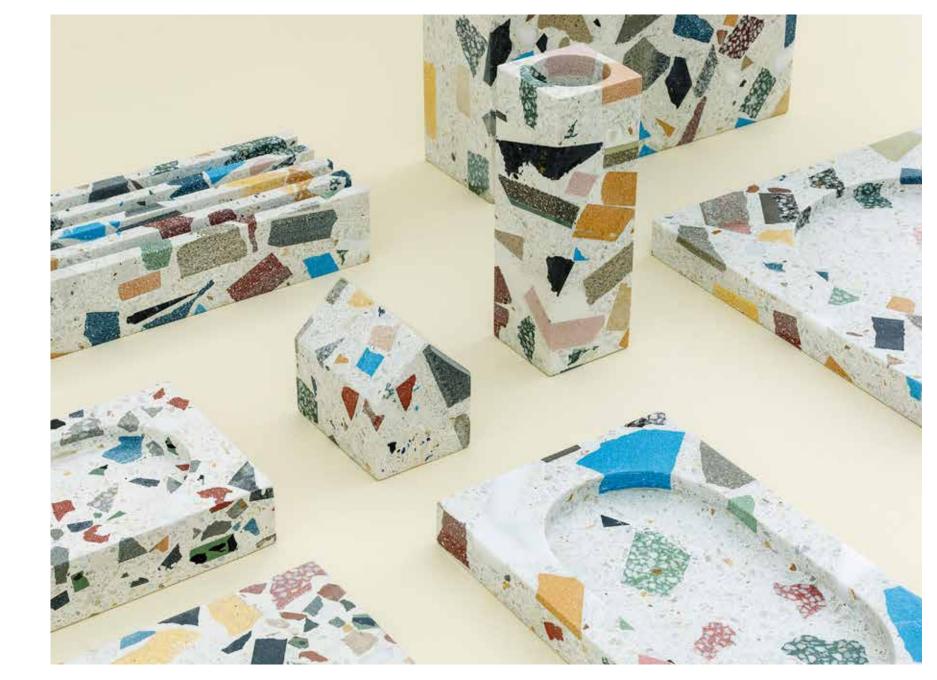

Terra collection by Feina

The Terra collection brings together a group of objects made from 100% recycled terrazzo and marble aggregates, and Green label cement.

1

3

Bookends, paperweights, doorstops,...

1. Ref. TERB1020. Size 10x20x14cm. Weight 5,9 kg. 2. Ref. TERB1014. Size 10x14x14cm. Weight 4,1 kg. 3. Ref. TERB1010. Size 10x10x20cm. Weight 4,8kg.

Trays

1. Ref. TERT1429. Size 14x29x4cm. Weight 4,2kg. 2. Ref. TERT2030. Size 20x30x4cm. Weight 4,1kg. 3. Ref. TERT2540. Size 25x40x4cm. Weight 9,1kg. 4. Ref. TERT4040. Size 40x40x4cm. Weight 11,1kg.

Hacrafted terrazzo is a centuries-old material from Mediterranean architecture that ages graciously.

Vases

1. Ref. TERV11. Size 7x7x11cm. Weight 0,9kg. 2. Ref. TERV20. Size 10x10x20cm. Weight 3,4kg. 3. Ref. TERV30. Size 10x10x30cm. Weight 7,2kg.

There is a pattern that defines the style, but the singularity in its production makes every object unique.

Paperweights, trays, displays, coasters, cutting boards,...

1. Ref. TERG2222. Size 22x22x4cm. Weight 3,2kg. 2. Ref. TERG184. Size 18x40x4cm. Weight 6,1 kg. 3. Ref. TERG189. Size 18x40x9cm. Weight 15,2kg.

Paperweights, trays, displays, coasters, cutting boards,...

1. Ref. TERG22D. Size 22x4cm. Weight 2,4kg. 2. Ref. TERG30D. Size 30x4cm. Weight 4,5kg. The structure of the pieces consists of simple shapes that emphasise the natural texture of the cement and the various recycled aggregates.

Following the circular economy, the pieces are made of concrete with embeded marble chips, hydraulic tiles and terrazzo, giving them a new life.

1

Coasters, trays,...

1. Ref. TERC20. Size 20x20x2,5cm. Weight 2,2kg. 2. Ref. TERC40. Size 20x40x2,5cm. Weight 5,2kg.

Each piece can be personalised according to the client's preferences (colours, aggregates shapes, textures and sizes).

1. Ref. TERTA70D. Size 70x40cm. Weight 46,3kg.

Table

Hand made in Mallorca since 1933