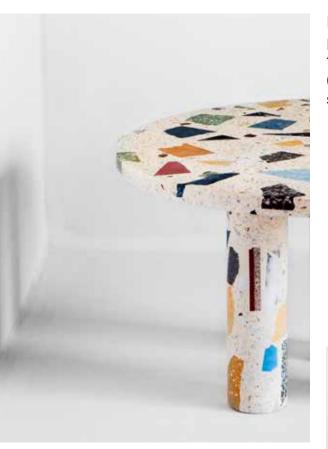

Each piece can be personalised according to the client's preferences (colours, aggregates shapes, textures and sizes).

1. Ref. TERTA70D. Size 70x40cm. Weight 46,3kg.

Table

Hand made in Mallorca since 1933