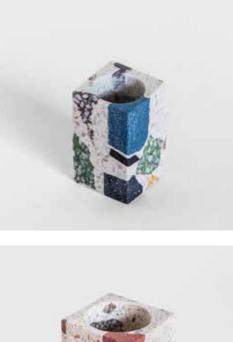

Vases

1. Ref. TERV11. Size 7x7x11cm. Weight 0,9kg. 2. Ref. TERV20. Size 10x10x20cm. Weight 3,4kg. 3. Ref. TERV30. Size 10x10x30cm. Weight 7,2kg.

There is a pattern that defines the style, but the singularity in its production makes every object unique.