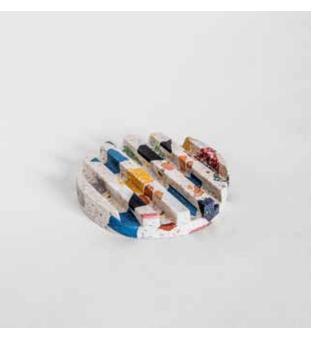

Paperweights, trays, displays, coasters, cutting boards,...

1. Ref. TERG2222. Size 22x22x4cm. Weight 3,2kg. 2. Ref. TERG184. Size 18x40x4cm. Weight 6,1 kg. 3. Ref. TERG189. Size 18x40x9cm. Weight 15,2kg.

Paperweights, trays, displays, coasters, cutting boards,...

1. Ref. TERG22D. Size 22x4cm. Weight 2,4kg. 2. Ref. TERG30D. Size 30x4cm. Weight 4,5kg. The structure of the pieces consists of simple shapes that emphasise the natural texture of the cement and the various recycled aggregates.