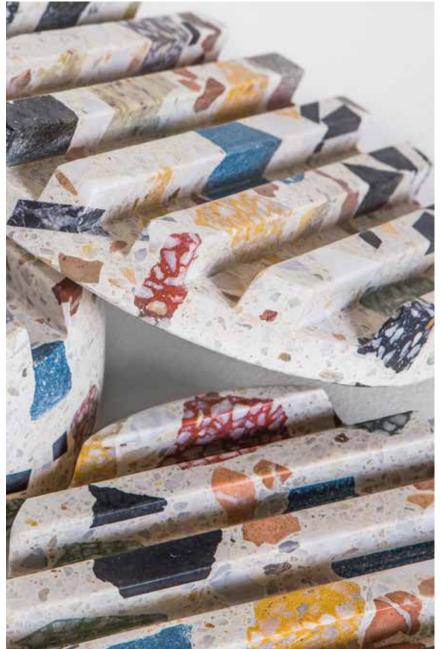

Trays

1. Ref. TERT1429. Size 14x29x4cm. Weight 4,2kg. 2. Ref. TERT2030. Size 20x30x4cm. Weight 4,1kg. 3. Ref. TERT2540. Size 25x40x4cm. Weight 9,1kg. 4. Ref. TERT4040. Size 40x40x4cm. Weight 11,1kg.

Hacrafted terrazzo is a centuries-old material from Mediterranean architecture that ages graciously.

Paperweights, trays, displays, coasters, cutting boards,...

1. Ref. TERG22D. Size 22x4cm. Weight 2,4kg. 2. Ref. TERG30D. Size 30x4cm. Weight 4,5kg. The structure of the pieces consists of simple shapes that emphasise the natural texture of the cement and the various recycled aggregates.