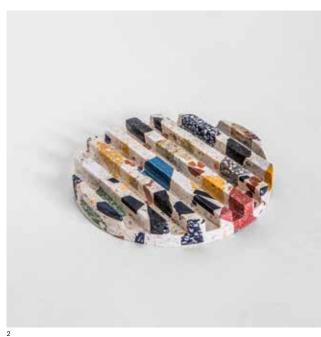

Paperweights, trays, displays, coasters, cutting boards,...

1. Ref. TERG2222. Size 22x22x4cm. Weight 3,2kg. 2. Ref. TERG184. Size 18x40x4cm. Weight 6,1 kg. 3. Ref. TERG189. Size 18x40x9cm. Weight 15,2kg.

Paperweights, trays, displays, coasters, cutting boards,...

1. Ref. TERG22D. Size 22x4cm. Weight 2,4kg. 2. Ref. TERG30D. Size 30x4cm. Weight 4,5kg. The structure of the pieces consists of simple shapes that emphasise the natural texture of the cement and the various recycled aggregates.