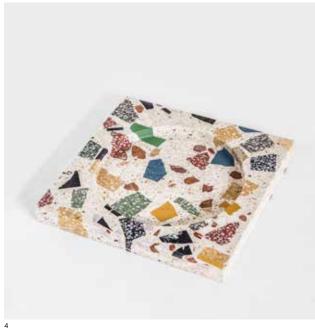

Trays

1. Ref. TERT1429. Size 14x29x4cm. Weight 4,2kg. 2. Ref. TERT2030. Size 20x30x4cm. Weight 4,1kg. 3. Ref. TERT2540. Size 25x40x4cm. Weight 9,1kg. 4. Ref. TERT4040. Size 40x40x4cm. Weight 11,1kg.

Hacrafted terrazzo is a centuries-old material from Mediterranean architecture that ages graciously.