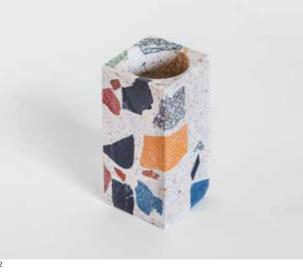

Terra collection by Feina

The Terra collection brings together a group of objects made from 100% recycled terrazzo and marble aggregates, and Green label cement.

1

3

Bookends, paperweights, doorstops,...

1. Ref. TERB1020. Size 10x20x14cm. Weight 5,9 kg. 2. Ref. TERB1014. Size 10x14x14cm. Weight 4,1 kg. 3. Ref. TERB1010. Size 10x10x20cm. Weight 4,8kg.