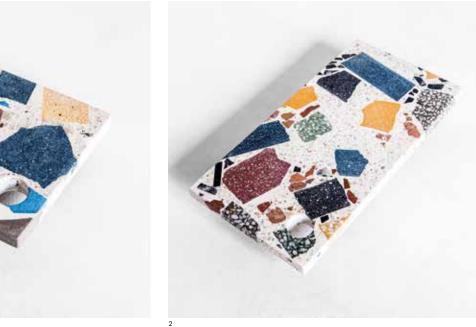

Trays

1. Ref. TERT1429. Size 14x29x4cm. Weight 4,2kg. 2. Ref. TERT2030. Size 20x30x4cm. Weight 4,1kg. 3. Ref. TERT2540. Size 25x40x4cm. Weight 9,1kg. 4. Ref. TERT4040. Size 40x40x4cm. Weight 11,1kg.

Hacrafted terrazzo is a centuries-old material from Mediterranean architecture that ages graciously.

Paperweights, trays, displays, coasters, cutting boards,...

1. Ref. TERG2222. Size 22x22x4cm. Weight 3,2kg. 2. Ref. TERG184. Size 18x40x4cm. Weight 6,1 kg. 3. Ref. TERG189. Size 18x40x9cm. Weight 15,2kg.