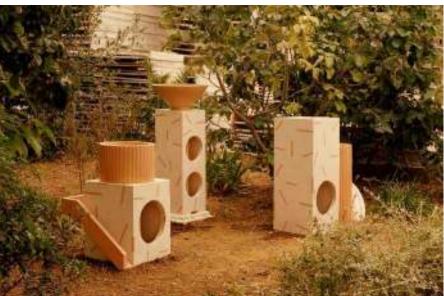

 <sup>&</sup>quot;Ràpita" bench by Feina
 Table by Tableau
 Wallpaper\* Handmade.
 Bird baths by Teo Yang.

Terra Collection by Feina

- 1. Bookend
- 2. Bookend 3. Trays
- 4. Trivets
- 5. Table 6. Vases

- 1. Experimental terrazzo with Apt London recycling bricks
- 2. Experimental terrazzo with Apt London recycling metals
- 3. Experimental terrazzo with Apt London recycling wood
- 4. Experimental terrazzo with Camper reusing soles
  5. Experimental terrazzo
  with Camper recycling
  shoelaces