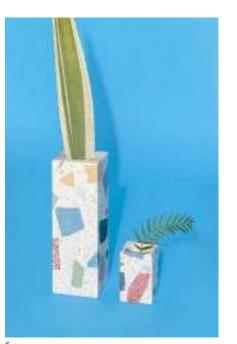

 <sup>&</sup>quot;Ràpita" bench by Feina
 Table by Tableau
 Wallpaper\* Handmade.
 Bird baths by Teo Yang.

Terra Collection by Feina

- 1. Bookend
- 2. Bookend 3. Trays
- 4. Trivets
- 5. Table 6. Vases

- 1. Experimental terrazzo with Apt London recycling bricks
- 2. Experimental terrazzo with Apt London recycling metals
- 3. Experimental terrazzo with Apt London recycling wood
- 4. Experimental terrazzo with Camper reusing soles
  5. Experimental terrazzo
  with Camper recycling
  shoelaces