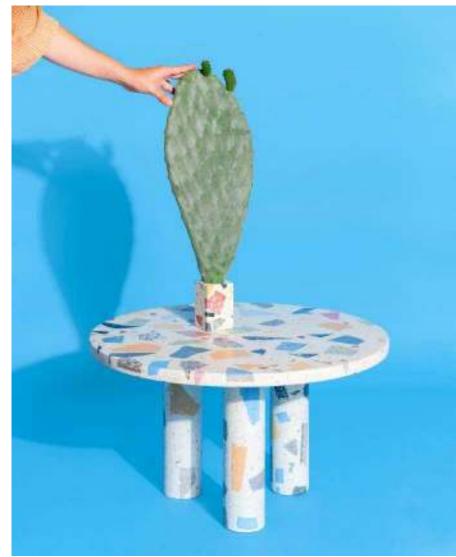

 <sup>&</sup>quot;Ràpita" bench by Feina
 Table by Tableau
 Wallpaper\* Handmade.
 Bird baths by Teo Yang.

Terra Collection by Feina

- 1. Bookend
- 2. Bookend 3. Trays
- 4. Trivets
- 5. Table 6. Vases

- 1. Experimental terrazzo with Apt London recycling bricks
- 2. Experimental terrazzo with Apt London recycling metals
- 3. Experimental terrazzo with Apt London recycling wood
- 4. Experimental terrazzo with Camper reusing soles
  5. Experimental terrazzo
  with Camper recycling
  shoelaces