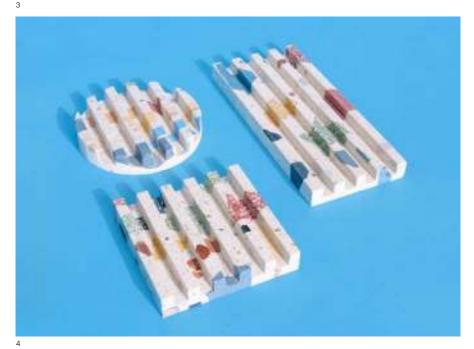

 <sup>&</sup>quot;Ràpita" bench by Feina
 Table by Tableau
 Wallpaper\* Handmade.
 Bird baths by Teo Yang.

Terra Collection by Feina

- 1. Bookend
- 2. Bookend 3. Trays
- 4. Trivets
- 5. Table 6. Vases

- 1. Experimental terrazzo with Apt London recycling bricks
- 2. Experimental terrazzo with Apt London recycling metals
- 3. Experimental terrazzo with Apt London recycling wood
- 4. Experimental terrazzo with Camper reusing soles
  5. Experimental terrazzo
  with Camper recycling
  shoelaces