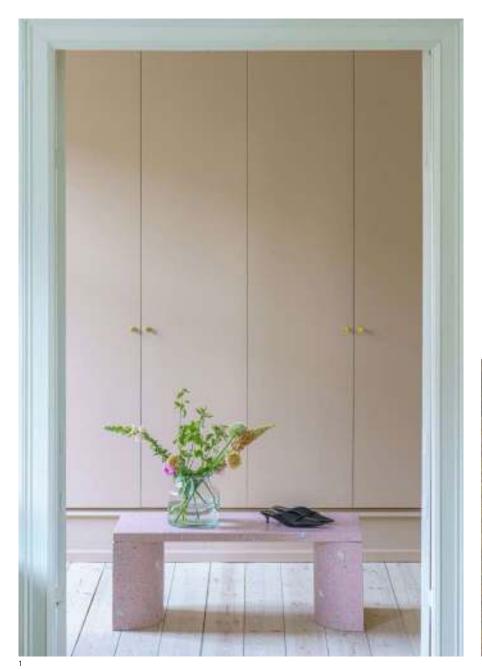

 <sup>&</sup>quot;Ràpita" bench by Feina
 Table by Tableau
 Wallpaper\* Handmade.
 Bird baths by Teo Yang.

Terra Collection by Feina

- 1. Bookend
- 2. Bookend 3. Trays
- 4. Trivets
- 5. Table 6. Vases

- 1. Experimental terrazzo with Apt London recycling bricks
- 2. Experimental terrazzo with Apt London recycling metals
- 3. Experimental terrazzo with Apt London recycling wood
- 4. Experimental terrazzo with Camper reusing soles
  5. Experimental terrazzo
  with Camper recycling
  shoelaces