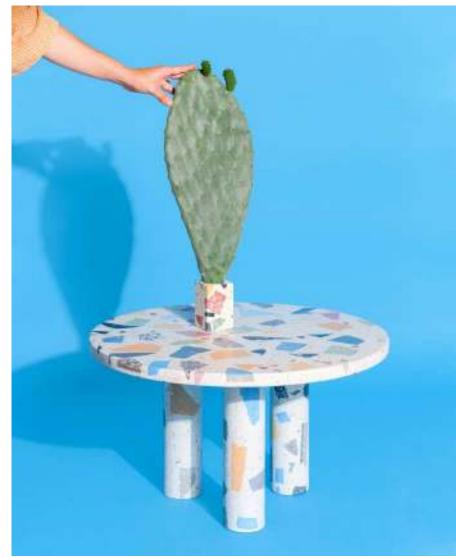

 <sup>&</sup>quot;Ràpita" bench by Feina
 Table by Tableau
 Wallpaper\* Handmade.
 Bird baths by Teo Yang.

Terra Collection by Feina

- 1. Bookend
- 2. Bookend 3. Trays
- 4. Trivets
- 5. Table 6. Vases

- 1. Experimental terrazzo with Apt London recycling bricks
- 2. Experimental terrazzo with Apt London recycling metals
- 3. Experimental terrazzo with Apt London recycling wood
- 4. Experimental terrazzo with Camper reusing soles
  5. Experimental terrazzo
  with Camper recycling
  shoelaces