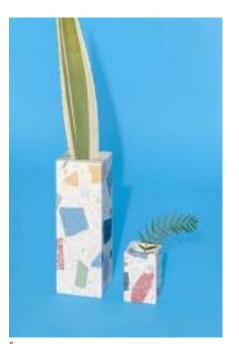

 <sup>&</sup>quot;Ràpita" bench by Feina
 Table by Tableau
 Wallpaper\* Handmade.
 Bird baths by Teo Yang.

Terra Collection by Feina

- 1. Bookend
- 2. Bookend 3. Trays
- 4. Trivets
- 5. Table 6. Vases

- 1. Experimental terrazzo with Apt London recycling bricks
- 2. Experimental terrazzo with Apt London recycling metals
- 3. Experimental terrazzo with Apt London recycling wood
- 4. Experimental terrazzo with Camper reusing soles
  5. Experimental terrazzo
  with Camper recycling
  shoelaces